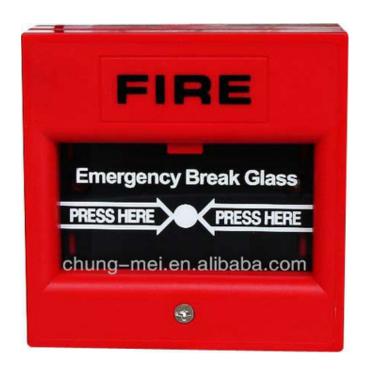

## CM-FP116 Fire Manual Call Point(glass)

- 1. Advantages
- 1) Protection against injury through glass pane.
  - 2) All plastics are fire-proof and stylish.
- 3) Alarm triggering by breaking of the glass pane.
  - 4) Individual call point identification.