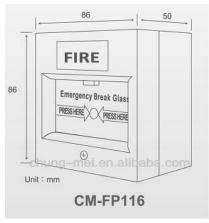

## 3. Dimension

## 2. Specifications

| MODEL NO.         | CM-FP1                                                 | CM-FP116       |
|-------------------|--------------------------------------------------------|----------------|
| VOLTAGE RANGE     | 24V DC                                                 |                |
| ALARM CURRENT     | 30 mA                                                  | 2              |
| OPERATING CONTACT | Max. 24V DC 800mA                                      | Max. 36V DC 3A |
| SUB-FUNCTION      | Phone jack : Confirmation<br>LED : Reset button        |                |
| OPTION            | Base                                                   | Glass : Cover  |
| MATERIAL          | Fire-Proof plastics                                    |                |
| DIMENSIONS 119-   | те і <sub>ф</sub> ад (mm) lib а86(Li) 86(W) № 50(H) mm |                |
| WEIGHT            | 155g                                                   | 200g           |
| COLOR             | Red                                                    |                |