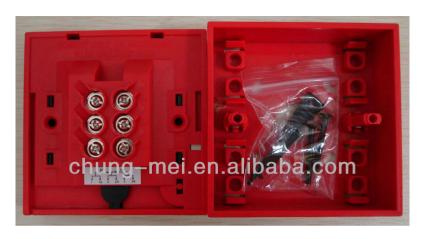

## 2. Specifications

| MODEL NO.         | CM-FP1                                                 | CM-FP116       |
|-------------------|--------------------------------------------------------|----------------|
| VOLTAGE RANGE     | 24V DC                                                 |                |
| ALARM CURRENT     | 30 mA                                                  | 2              |
| OPERATING CONTACT | Max. 24V DC 800mA                                      | Max. 36V DC 3A |
| SUB-FUNCTION      | Phone jack : Confirmation<br>LED : Reset button        |                |
| OPTION            | Base                                                   | Glass : Cover  |
| MATERIAL          | Fire-Proof plastics                                    |                |
| DIMENSIONS 119-   | те і <sub>ф</sub> ад (mm) lib а86(Li) 86(W) № 50(H) mm |                |
| WEIGHT            | 155g                                                   | 200g           |
| COLOR             | Red                                                    |                |