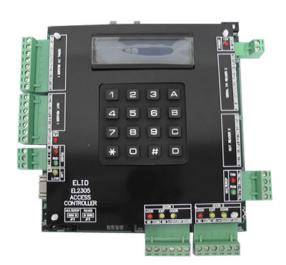

## **EL2305**

Two-door/ 2-reader Controller

EL2305 is a single-door networkable access controller, designed with LCD display and keypad (programming use), for mounting inside a metal panel. It developed as a third generation successor to the EL2000 series, offer larger card user database and larger transaction log storage with upgrades on MCU, memory and communication.

- Separate control unit high security
- Backlit 2x20-character LCD display and 16-key keypad
- Reader support: Magnetic, Bar Code, EM/HID Proximity, Mifare, Biometric devices
- Large database of 25,000 card users and 10,000 offline transactions
- 24 timers and 10 time zones
- Provide Dual Card and Special Card feature
- Card, Card + PIN, PIN
- Supports Anti-Passback
- Flash memory allows easy upgrade
- Communication Interface: Multi-drop or RS485 or TCP/IP (with LAN module)