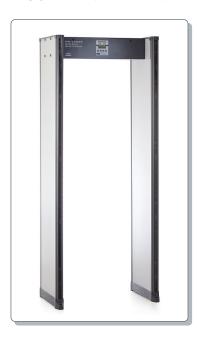

## Model PC13000 Super High Sensitive Walk Through Metal Detector-

#### Introduction

- Technology: Super Sensitivity, Bi-Detection, Discrimination, Multiple Modes
- Model PC13000 is the most sensitive metal detector that Super Sensitivity Technology is applied.
- Model PC13000 has high Discrimination abilities and it is very useful for detection small electronic objects and jewelry.
- Application: Prison, Court, Hospital, Factory, and etc.

#### · Main Feature

- Applied Bi-Detection and super Sensitivity technology applied.
- High Discrimination modes for various metal objects are programmed.
- Access Control system,

CCTV and other security equipment can be integrated using I/O ports.