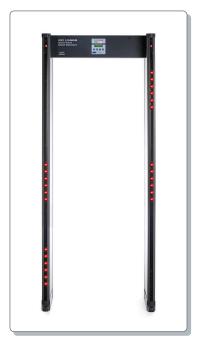

### Model PC15000 33 Multi-Zone Walk Through Metal Detector

#### Introduction

- Technology: DSP, 33 multi-zone, Bi-Detection, High Discrimination, Multiple
- Model PC15000 is the most accurate 33 multi-zone metal detector has been applied most advanced technology.
- Application: Airport, Seaport, Building, Sports Event, and etc.

#### · Main Feature

- None blind spot by 33 multi-zone detection
- Instant and accurate detection by using most advanced DSP.
- Bi-detection technology eliminates the sensitivity difference between panels.
- High Discrimination modes for various metal objects are programmed.
- Access Control system,