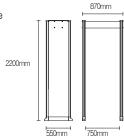

## Installation Data -

Power: 110/220 AC Volts, 50/60Hz
Temperature: -50°C ~ +55°C

Moisture: 0~95%, Non-Condensing
Dimension: 870W x 550D x 2200H(mm)
Passenger Chearance: 750W x 2000H(mm)