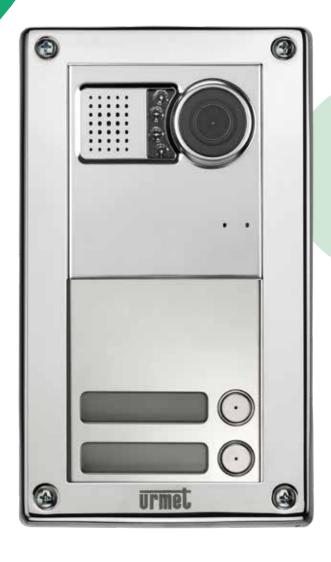

## sınthesi

ster

AUDIO/VIDEO OUTDOOR STATION WITH 2 BUTTONS - 60 HZ

REF. 1060/75

Sinthesi Steel design style (2 modules). Includes colour camera with lighting. 2 call keys and audio module. Handles 2 electric locks; features hallway push-button and door open warning. Trim and recessed box included.

- > Sinthesi Steel polished steel camera module
- > Front treatment: anodised aluminium
- > Degree of protection IP 45
- > Impact degree IK 09
- > Colour camera with lighting
- > Dimensions (H x W): 95 x 90 mm - 3,74 x 3,54 in

- > Sinthesi Steel polished steel module with 2 buttons
- > Front treatment: anodised aluminium
- > Degree of protection IP45
- > Impact degree IK09
- > With users expansion built in (only for 1158/82)
- > Dimensions of name tag (W x H): 67 x 12,5 mm 2,63 x 0,49 in
- > Dimensions (H x W): 95 x 90 mm - 3,74 x 3,54 in