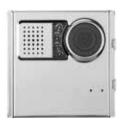

- > Sinthesi Steel polished steel camera module
- > Front treatment: anodised aluminium
- > Degree of protection IP 45
- > Impact degree IK 09
- > Colour camera with lighting
- > Dimensions (H x W): 95 x 90 mm - 3,74 x 3,54 in