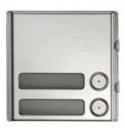

- > Sinthesi Steel polished steel module with 2 buttons
- > Front treatment: anodised aluminium
- > Degree of protection IP45
- > Impact degree IK09
- > With users expansion built in (only for 1158/82)
- > Dimensions of name tag (W x H): 67 x 12,5 mm 2,63 x 0,49 in
- > Dimensions (H x W): 95 x 90 mm - 3,74 x 3,54 in