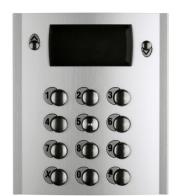

## DIGITAL DOOR STATION PROFILO D - TD2100PL

Digital door station of Profilo series for Duo System, with aluminiumront plate and 14 buttons. Equipped with 16-digit display on 2 lines. It allows the call from the user by dialling the corresponding number and electric lock release by entering the private code. The electronic index is also integrated, which gives the possibility to scroll the names in alphabetical order and select the desired one. It contains up to 250 name users.

# MAIN CHARACTERISTICS

material: aluminium

colour: metalic grey

button number: 14