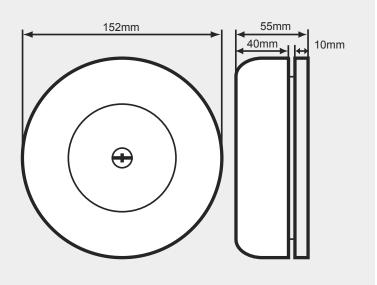

The bells are available in 2 sizes; 6" (152mm) and 8" (203mm). These sizes suit a wide variety of installations.

There is a 230V ac version of the 6" bell, and a 24V dc Weatherproof version of the 8" bell.

- Low current
- Universally accepted fire evacuation signal

| MODEL                  | ZTB6B             | ZTB6B/230      | ZTB8B             | ZTB8B/WP |
|------------------------|-------------------|----------------|-------------------|----------|
| PART NO                | 41-003            | 41-004         | 41-005            | 41-006   |
| SUPPLY<br>VOLTAGE      | 18-30V dc         | 200-250V<br>AC | 18-30V dc         |          |
| DIAMETER               | 6" (152mm)        |                | 8" (203mm)        |          |
| QUIESCENT<br>CURRENT   | 25mA              |                | 28mA              |          |
| NOMINAL<br>OUTPUT @ 1m | 95dB(A)           |                | 97dB(A)           |          |
| DIMENSIONS             | 152 x 152 x 55 mm |                | 203 x 203 x 55 mm |          |
| WEIGHT                 | 860g              | 960g           | 1700g             | 1800g    |